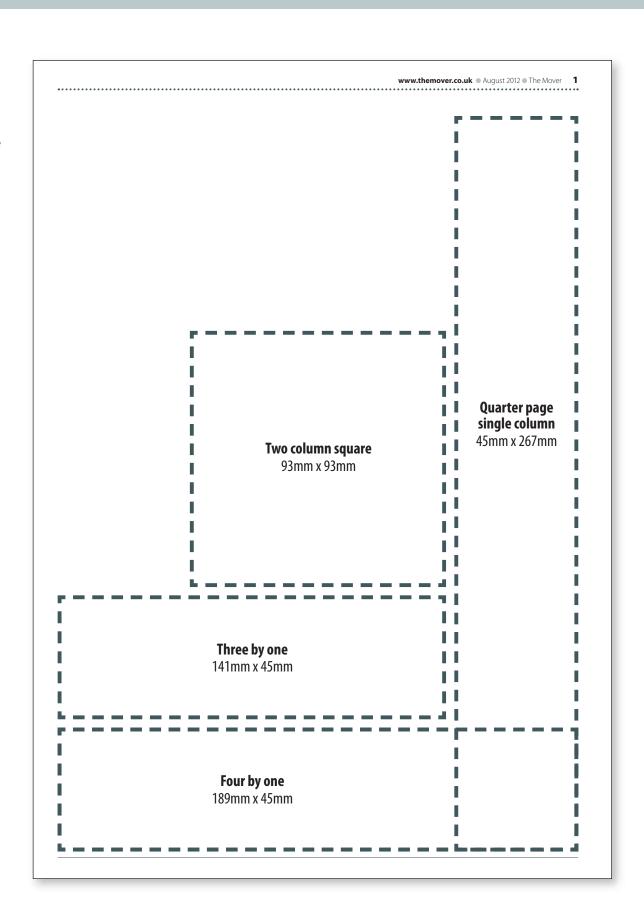

## **MECHANICAL SPECIFICATION 2016/2017**

## New advert sizes

Ads are shown here as they appear in proportion to the magazine page.

### **Advertisement sizes**

All measurements are in millimetres, height x width.

| FULL PAGE                 |           |  |  |  |  |
|---------------------------|-----------|--|--|--|--|
| Trim                      | 297 x 210 |  |  |  |  |
| Bleed                     | 303 x 216 |  |  |  |  |
| HALF PAGE                 |           |  |  |  |  |
| Horizontal                | 132 x 189 |  |  |  |  |
| Vertical                  | 267 x 93  |  |  |  |  |
| QUARTER PAGE              |           |  |  |  |  |
| Horizontal                | 65 x 189  |  |  |  |  |
| Vertical                  | 132 x 93  |  |  |  |  |
| Single column*            | 267 x 45  |  |  |  |  |
| SMALLER THAN QUARTER PAGE |           |  |  |  |  |
| Two column square*        | 93 x 93   |  |  |  |  |
| Four by one*              | 45 x 189  |  |  |  |  |
| Three by one*             | 45 x 141  |  |  |  |  |
| DOUBLE PAGE SPREAD        |           |  |  |  |  |
| Trim                      | 297 x 420 |  |  |  |  |
| Bleed                     | 303 x 426 |  |  |  |  |